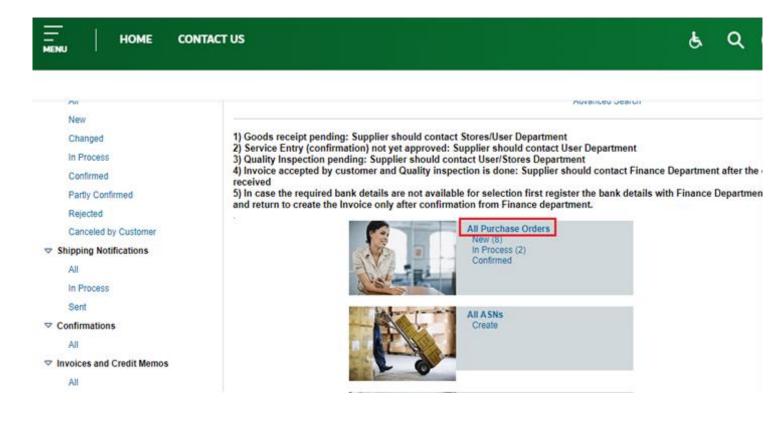

## 1.1. All Purchase Orders

User Action: Click on All Purchase Orders to view all the Purchase Orders